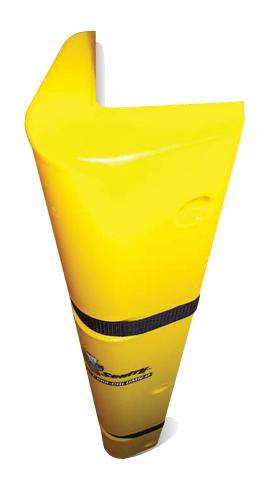

## **Corner Sentry**<sup>™</sup>

The only energy-absorbing corner protector.

Absorbs impact to protect your wall corners.

- Bounces back impact after impact
- Ideal for most 90° corners
- Protects corners and vehicles
- Maintenance free

## **Absorbs and transfers impact**

- The only corner protection device that truly absorbs and cushions impact
- Provides resistance and energy absorption yet retains shape after impact
- Soft exterior won't scratch vehicles and resists cracking for long life

## Versatile and flexible

- Fits most 90-degree corner applications
- Ideal in parking garages, warehouses, material-handling facilities, or anywhere corners are exposed
- Unique tapered design maintains a low profile