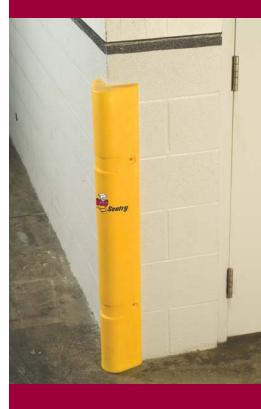

Corner Sentry™
The best protection
for wall corners,
vehicles, and
your facility.

## Versatile and flexible

- Fits most 90-degree corner applications
- Ideal in parking garages, warehouses, material-handling facilities, or anywhere corners are exposed
- Unique tapered design maintains a low profile