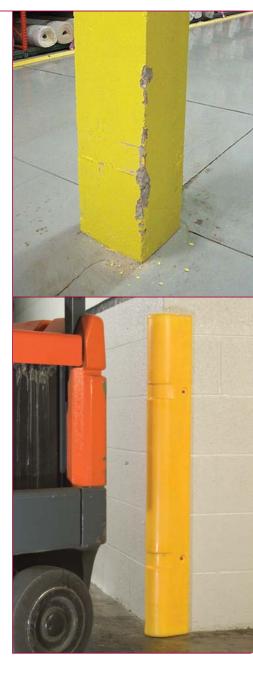

## **Absorbs and transfers impact**

- The only corner protection device that truly absorbs and cushions impact
- Provides resistance and energy absorption yet retains shape after impact
- Soft exterior won't scratch vehicles and resists cracking for long life

## Versatile and flexible

- Fits most 90-degree corner applications
- Ideal in parking garages, warehouses, material-handling facilities, or anywhere corners are exposed
- Unique tapered design maintains a low profile